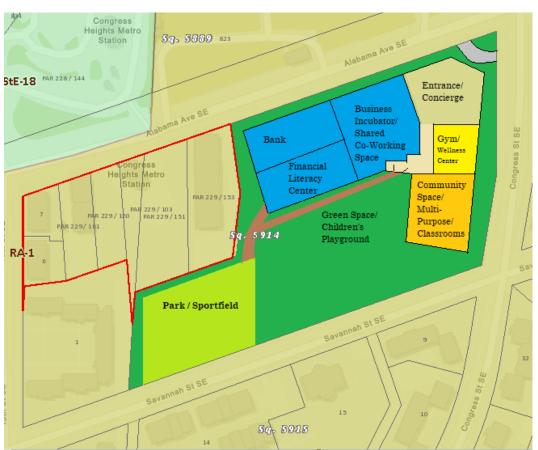

# **Development Amenities**

- Financial Literacy Center
- Bank
- Entrepreneurship Center
- Job training
- Kids play area
- Open Green Space
- Gym / Wellness
   Center