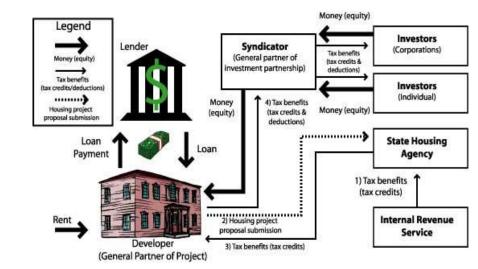

### LIHTC Overview

- Created under the Tax Reform Act of 1986
  - Promote private sector investment in affordable housing
- Alignment of incentives between developer and investor: the stronger the performance of asset, the greater the amount of equity allotted to project and tax credits provided to investor
- Key Facts
  - Approx. 100k units of affordable housing are financed each year through the LIHTC program (Cohn Reznick)
  - Supports 96k jobs and \$3.5B in annual tax revenue (Cohn Reznick)
  - o Cumulative foreclosure rate 0.7% (Cohn Reznick)

- Tax credits allocated to specific projects based on state's Qualified Allocation Plan (QAP)
- Developer's application must meet certain Threshold Eligibility Requirements (40% / 60%)
  - Higher priority given to projects that exceed QAP minimum requirements
- 9% v. 4% credits
  - 9% credits limited amount, competitive process, ~70% of construction costs, paired with conventional construction loan
  - 4% credits unlimited (still must apply),
     ~30% of construction costs, paired with issuance of tax-exempt bonds, usually requires bridge financing