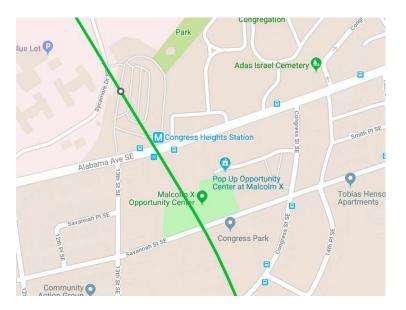

#### Location:

 1351 Alabama Ave SE (400 ft. from Congress Heights Metro)

# Site/Property Description

- 1351 Alabama Ave SE
- 5.66 acres
- Owned by DC Government
- Previously a 3-story elementary school, currently a pop-up opportunity center
- 400 ft. from Congress Heights Metro
- Across street from St. Elizabeth's redevelopment site