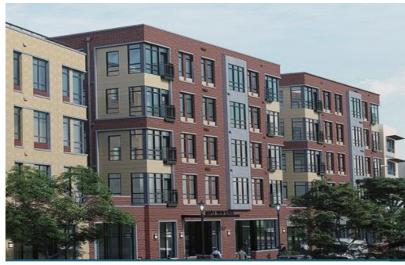

## **COMPARABLE II**

Maple View Flats - 2228 Martin Luther King Jr Ave SE, Washington, DC 20020

#### **Apartment Types**

1 Bedroom 485-738sqft 2 Bedroom 942-1071sqft

3 Bedroom 1163-1251sqft

\$1241-\$1250 \$1484-1488 \$1710 -\$1717

Source: Maple View Flats website

#### Community Amenities

- · Community room with rooftop terrace
- · Exterior fire pit
- Rooftop fitness center with great views of the Capitol
- · Large courtyard
- Amazon hub
- · Onsite property management staff
- · Conference room

#### Features

- · Individual climate control
- · Individual washer and dryer
- Granite countertops
- Stainless steel appliances
- One-, two-, and three-bedroom apartment homes
- Hard surface flooring in kitchen and living room