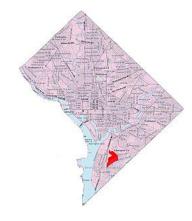

# Site/Property Description

# Site/Property Description

- 1351 Alabama Ave SE
- 5.66 acres
- Owned by DC Government
- Previously a 3-story elementary school, currently a pop-up opportunity center
- 400 ft. from Congress Heights Metro
- Across street from St. Elizabeth's redevelopment site

# Focus Property: Anacostia

1351 Alabama Avenue SE, Washington, DC 20032