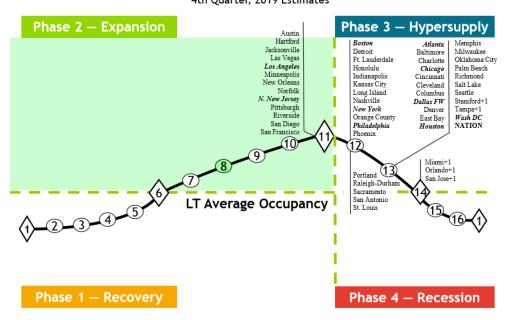

### Apartment Market Cycle FORECAST 4th Quarter, 2019 Estimates

#### Market Cycle stage supports development:

- DC at large is believed to be in the hypersupply phase 3
- However, through research and data from industry resources points that Ward 8 should be at Phase 2 Expansion
- Office and Retail for DC & Ward 8 should also be in Phase 2 stage

Source: Mueller, 2019

Competitive Supply & Comparables