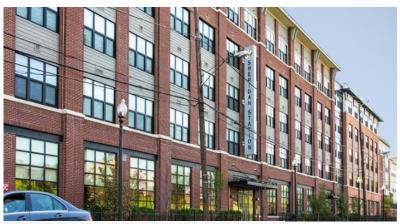

## **COMPARABLE III**

Sheridan Station Apartments - 2516 Sheridan Rd SE, Washington, DC 20020

#### APARTMENT TYPES

| Туре          | Square Feet | Rent               |
|---------------|-------------|--------------------|
| Studio        | 530         | Starting at \$1094 |
| One Bedroom   | 627         | Starting at \$1168 |
| One Bedroom   | 718         | Starting at \$1168 |
| One Bedroom   | 766         | Starting at \$1210 |
| Two Bedroom   | 1073        | Starting at \$1393 |
| Two Bedroom   | 1018        | Starting at \$1393 |
| Three Bedroom | 1143        | Starting at \$1393 |
| Two Bedroom   | 970         | Starting at \$1393 |
|               |             |                    |

Source: Sheridian Station Apartments

#### **FEATURES & AMENITIES**

#### **Apartment Amenities:**

- · Cable Ready
- Central A/C
- · Dishwashers and Disposals
- Energy Efficient Appliances
- Hardwood Floors
- Large Closets
- Washer/Dryer
- Window Coverings

#### Community Amenities:

- 24-Hour Availability
- · Business Center
- Concierge
- · Controlled Access Building
- Elevator
- · Fitness Center
- · Free Weights
- Garage
- Group Exercise
- High-Speed Internet
- On-Site Maintenance
- · On-Site Management
- Package Receiving
- · Pay Your Rent Online