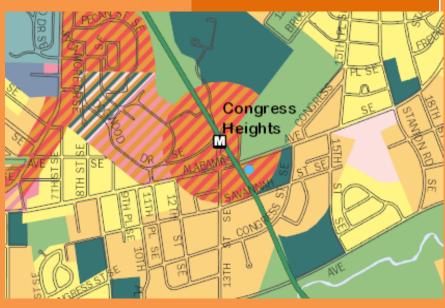

#### Location:

 1351 Alabama Ave SE (400 ft. from Congress Heights Metro)

# Focus Property: Anacostia

1351 Alabama Avenue SE, Washington, DC 20032