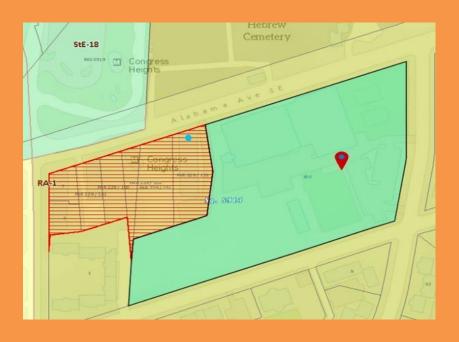

# Site/Property Description

- 1351 Alabama Ave SE
- 5.66 acres
- Owned by DC Government
- Previously a 3-story elementary school, currently a pop-up opportunity center
- 400 ft. from Congress Heights Metro
- Across street from St. Elizabeth's redevelopment site

# Focus Property: Anacostia

1351 Alabama Avenue SE, Washington, DC 20032